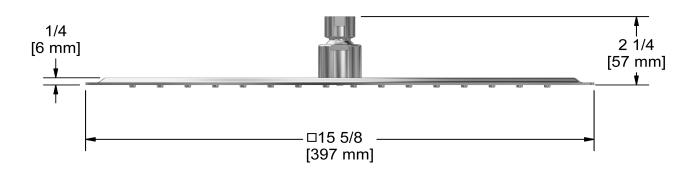

40 cm (16") shower head **486** 





# **Descriptions**

- Scale-free
- Swivel
- G½" inlet female

#### **Available colors**

• C: Chrome

## Available flows

- 9.5 L/min, 2.5 gpm (US) 60psi
- 5.69 L/min, 1.5 gpm (US) 60psi ( 486-15 )

### **Certifications**

- CSA B125.1
- ASME A112.18.1
- CMR248 Approval

CUPC®



Sizes, models and finishes may differ from thoses presented.

## Warranty

This Riobel Inc. product you have purchased carries a Limited Lifetime Warranty on the chrome, PVD finish, blacks and all working parts and is guaranteed from the initial purchase date against all manufacturing defects. All other finishes, including plastic components, are guaranteed for one year. All electric and/or electronic parts are covered by a 5-year limited warranty. The warranty offered on our products will be honored only if the installation is performed by a certified master plumber.

#### **Customer Care**

Phone (800) 777 - 9762 | Email: customercare@houseofrohl.com | Website: houseofrohl.com/support/contact-us